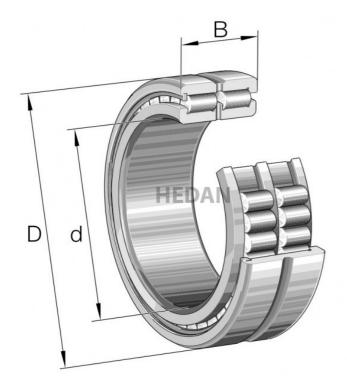

## **SL1849**

## **Variants**

|     | Index             | Attributes | Availability | Price                                                |
|-----|-------------------|------------|--------------|------------------------------------------------------|
| D d | SL184926-A        |            | Out of stock | Product prices will become visible after signing in. |
| D d | SL184912-A-<br>C3 |            | Out of stock | Product prices will become visible after signing in. |
| D d | SL184916-A        |            | Out of stock | Product prices will become visible after signing in. |
| D d | SL184934-A        |            | Out of stock | Product prices will become visible after signing in. |
|     | SL184922-A        |            | Out of stock | Product prices will become visible after signing in. |