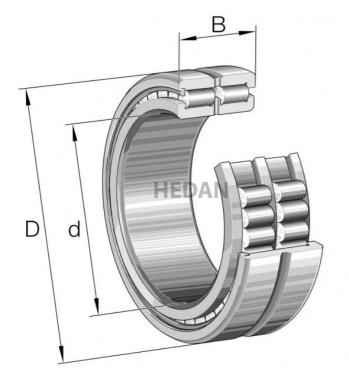

SL1849

## Variants

| Index             | Attributes | Availability | Price                                                |
|-------------------|------------|--------------|------------------------------------------------------|
| SL184922-A        |            | Out of stock | Product prices will become visible after signing in. |
| SL184912-A-<br>C3 |            | Out of stock | Product prices will become visible after signing in. |
| SL184926-A        |            | Out of stock | Product prices will become visible after signing in. |
| SL184916-A        |            | Out of stock | Product prices will become visible after signing in. |
| SL184934-A        |            | Out of stock | Product prices will become visible after signing in. |

HEDAN B2B



| SL184928-A        | Out of