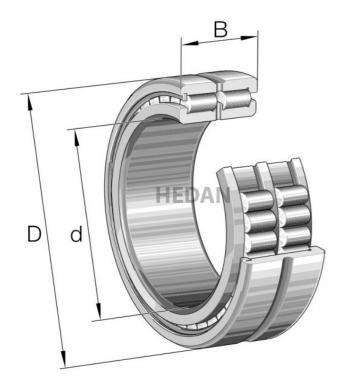

## **SL1849**

## **Variants**

|     | Index             | Attributes | Availability | Price                                                |
|-----|-------------------|------------|--------------|------------------------------------------------------|
| D d | SL184912-A-<br>C3 |            | Out of stock | Product prices will become visible after signing in. |
| D d | SL184926-A        |            | Out of stock | Product prices will become visible after signing in. |
| D d | SL184916-A        |            | Out of stock | Product prices will become visible after signing in. |
| D d | SL184934-A        |            | Out of stock | Product prices will become visible after signing in. |
|     | SL184922-A        |            | Out of stock | Product prices will become visible after signing in. |