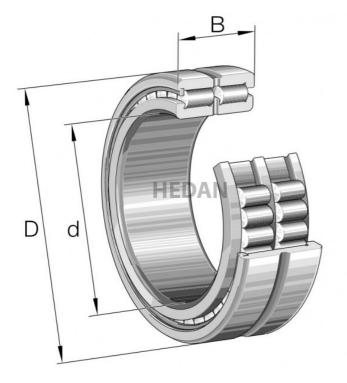

SL1850

## Variants

| Index             | Attributes | Availability | Price                                                   |
|-------------------|------------|--------------|---------------------------------------------------------|
| SL185013-A        |            | Low          | Product prices will become visible after signing in.    |
| SL185012-A        |            | Out of stock | Product prices will become<br>visible after signing in. |
| SL185018-A        |            | Out of stock | Product prices will become visible after signing in.    |
| SL185011-A        |            | Low          | Product prices will become visible after signing in.    |
| SL185014-A-<br>C3 |            | Out of stock | Product prices will become visible after signing in.    |

HEDAN B2B



| SL185