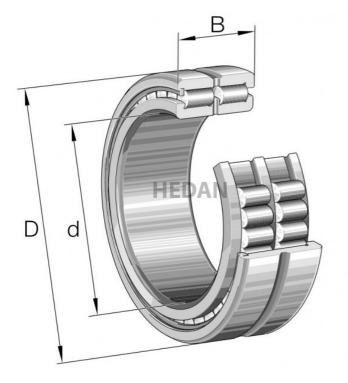

SL1849

## Variants

| Index             | Attributes | Availability | Price                                                   |
|-------------------|------------|--------------|---------------------------------------------------------|
| SL184918-A        |            | Out of stock | Product prices will become<br>visible after signing in. |
| SL184912-A-<br>C3 |            | Out of stock | Product prices will become<br>visible after signing in. |
| SL184926-A        |            | Out of stock | Product prices will become visible after signing in.    |
| SL184916-A        |            | Out of stock | Product prices will become<br>visible after signing in. |
| SL184934-A        |            | Out of stock | Product prices will become visible after signing in.    |

HEDAN B2B



| SL184