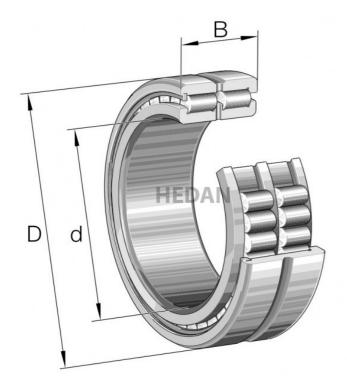

## **SL1849**

## **Variants**

|     | Index             | Attributes | Availability | Price                                                |
|-----|-------------------|------------|--------------|------------------------------------------------------|
| D d | SL184936-A-<br>C3 |            | Out of stock | Product prices will become visible after signing in. |
| D d | SL184912-A-<br>C3 |            | Out of stock | Product prices will become visible after signing in. |
| D d | SL184926-A        |            | Out of stock | Product prices will become visible after signing in. |
| D d | SL184916-A        |            | Out of stock | Product prices will become visible after signing in. |
|     | SL184934-A        |            | Out of stock | Product prices will become visible after signing in. |