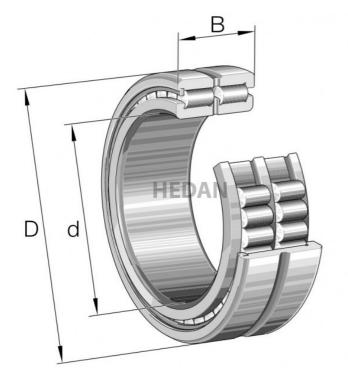

## Variants

|     | Index             | Attributes | Availability | Price                                                   |
|-----|-------------------|------------|--------------|---------------------------------------------------------|
|     | SL185011-A        |            | Low          | Product prices will become<br>visible after signing in. |
|     | SL185012-A        |            | Out of stock | Product prices will become<br>visible after signing in. |
| D d | SL185018-A        |            | Out of stock | Product prices will become visible after signing in.    |
|     | SL185014-A-<br>C3 |            | Out of stock | Product prices will become visible after signing in.    |
|     | SL185013-A-<br>C3 |            | Out of stock | Product prices will become<br>visible after signing in. |