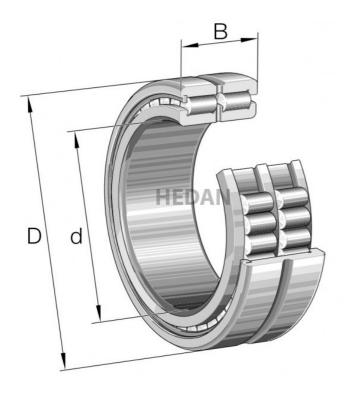

## **SL1850**

## **Variants**

|     | Index             | Attributes | Availability | Price                                                |
|-----|-------------------|------------|--------------|------------------------------------------------------|
| D d | SL185013-A-<br>C3 |            | Out of stock | Product prices will become visible after signing in. |
| D d | SL185012-A        |            | Out of stock | Product prices will become visible after signing in. |
| D d | SL185018-A        |            | Out of stock | Product prices will become visible after signing in. |
|     | SL185011-A        |            | Low          | Product prices will become visible after signing in. |
|     | SL185014-A-<br>C3 |            | Out of stock | Product prices will become visible after signing in. |