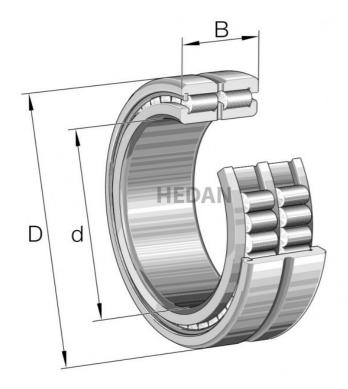

## **SL1850**

## **Variants**

|     | Index             | Attributes | Availability | Price                                                |
|-----|-------------------|------------|--------------|------------------------------------------------------|
| D d | SL185011-A-<br>C3 |            | Out of stock | Product prices will become visible after signing in. |
| D d | SL185012-A        |            | Out of stock | Product prices will become visible after signing in. |
| D d | SL185018-A        |            | Out of stock | Product prices will become visible after signing in. |
| D d | SL185011-A        |            | Low          | Product prices will become visible after signing in. |
| D d | SL185014-A-<br>C3 |            | Out of stock | Product prices will become visible after sig