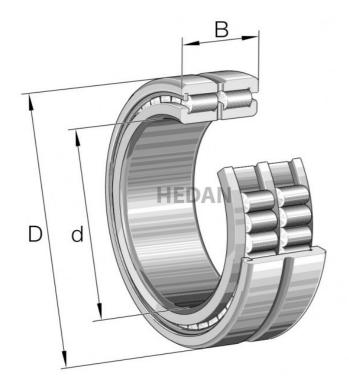

## **Variants**

|     | Index             | Attributes | Availability | Price                                                |
|-----|-------------------|------------|--------------|------------------------------------------------------|
| D d | SL185016-A-<br>C3 |            | Out of stock | Product prices will become visible after signing in. |
| D d | SL185012-A        |            | Out of stock | Product prices will become visible after signing in. |
| D d | SL185018-A        |            | Out of stock | Product prices will become visible after signing in. |
|     | SL185011-A        |            | Low          | Product prices will become visible after signing in. |
|     | SL185014-A-<br>C3 |            | Out of stock | Product prices will become visible after signing in. |