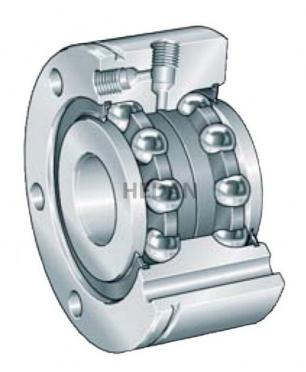

ZKLF30

## **Variants**

|     | Index                  | Attributes | Availability | Price                                                |
|-----|------------------------|------------|--------------|------------------------------------------------------|
| 0   | ZKLF30100-<br>2Z       |            | Out of stock | Product prices will become visible after signing in. |
| 0   | ZKLF30100-<br>2RS-XL   |            | Out of stock | Product prices will become visible after signing in. |
| 010 | ZKLF3080-<br>2RS-XL    |            | Out of stock | Product prices will become visible after signing in. |
|     | ZKLF30100-<br>2RS-PE   |            | Low          | Product prices will become visible after signing in. |
|     | ZKLF3080-2Z-<br>2AP-XL |            | Low          | Product prices will become visible after signing in. |
| 099 | ZKLF3080-2Z-<br>XL     |            | Low          | Product prices will become visible after signing in. |
|     | ZKLF3080-2Z-<br>PE     |            | Out of stock | Product prices will become visible after signing in. |
|     | ZKLF3080-<br>2RS-PE    |            | Out of stock | Product prices will become visible after signing in. |