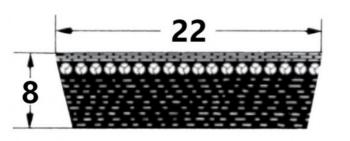

**SVX-22** 

Szerokość pasa [mm] = 22 Wysokość pasa [mm] = 8 Długość wewnętrzna Li [mm] = 700 Kąt [°] = 27