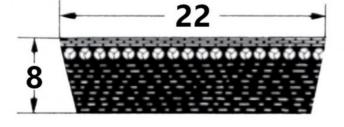

## SVX-22

Szerokość pasa [mm] = 22 Wysokość pasa [mm] = 8 Długość wewnętrzna Li [mm] = 750 Kąt [°] = 27