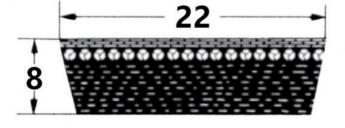

## SVX-22

Szerokość pasa [mm] = 22 Wysokość pasa [mm] = 8 Długość wewnętrzna Li [mm] = 800 Kąt [°] = 27