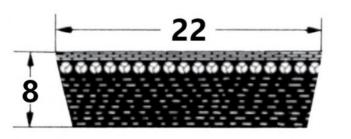

**SVX-22** 

Szerokość pasa [mm] = 22 Wysokość pasa [mm] = 8 Długość wewnętrzna Li [mm] = 850 Kąt [°] = 27