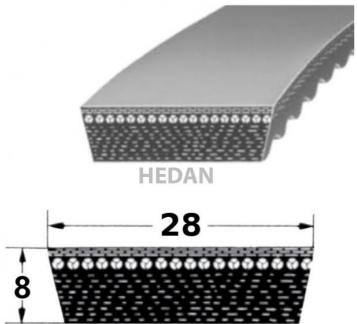

**SVX-28** 

Szerokość pasa [mm] = 28 Wysokość pasa [mm] = 8 Długość wewnętrzna Li [mm] = 1120 Kąt [°] = 27