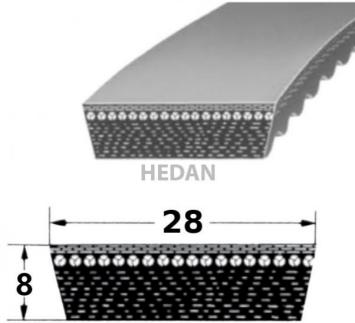

**SVX-28** 

Szerokość pasa [mm] = 28 Wysokość pasa [mm] = 8 Długość wewnętrzna Li [mm] = 1180 Kąt [°] = 27