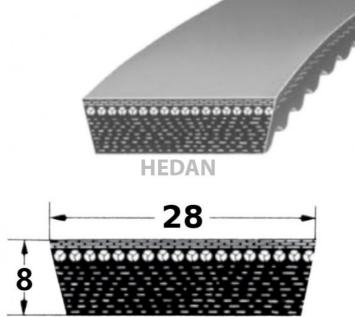

**SVX-28** 

Szerokość pasa [mm] = 28 Wysokość pasa [mm] = 8 Długość wewnętrzna Li [mm] = 900 Kąt [°] = 27