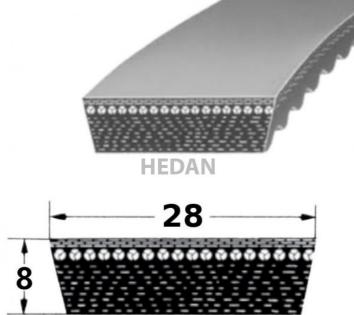

**SVX-28** 

Szerokość pasa [mm] = 28 Wysokość pasa [mm] = 8 Długość wewnętrzna Li [mm] = 950 Kąt [°] = 27