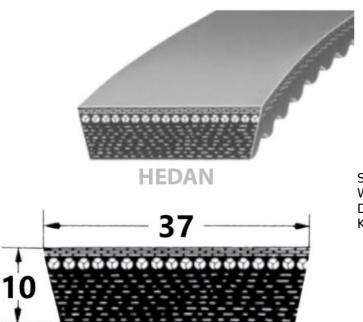

**SVX-37** 

Szerokość pasa [mm] = 37 Wysokość pasa [mm] = 10 Długość wewnętrzna Li [mm] = 1060 Kąt [°] = 27