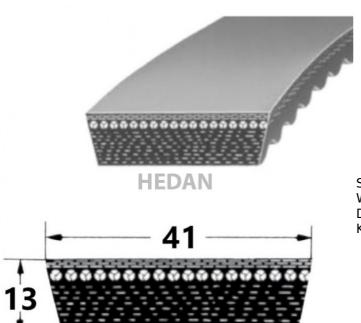

**SVX-41** 

Szerokość pasa [mm] = 41 Wysokość pasa [mm] = 13 Długość wewnętrzna Li [mm] = 1250 Kąt [°] = 27