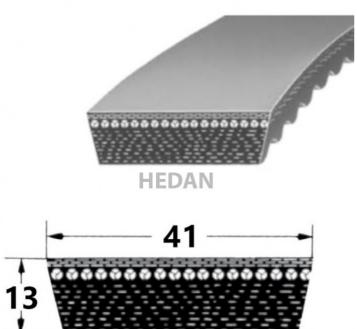

**SVX-41** 

Szerokość pasa [mm] = 41 Wysokość pasa [mm] = 13 Długość wewnętrzna Li [mm] = 925 Kąt [°] = 27