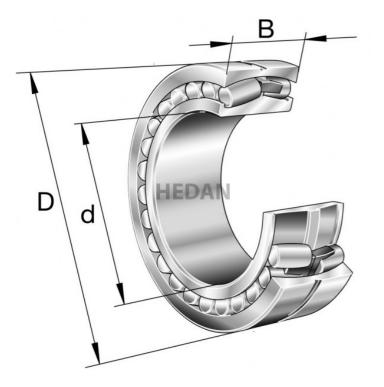

22222

## **Variants**

|     | Index                   | Attributes | Availability | Price                                                |
|-----|-------------------------|------------|--------------|------------------------------------------------------|
| D d | 22222-E1A-<br>XL-M-C3   |            | Out of stock | Product prices will become visible after signing in. |
| D d | 22222-E1A-<br>XL-K-M-C3 |            | Out of stock | Product prices will become visible after signing in. |
| D d | 22222-E1A-<br>XL-K-M    |            | Low          | Product prices will become visible after signing in. |
|     | 22222-E1-XL-<br>K-C3    |            | Low          | Product prices will become visible after signing in. |
| D d | 22222-E1A-<br>XL-M      |            | Out of stock | Product prices will become visible after signing in. |
|     | 22222-E1-XL-<br>K       |            | Low          | Product prices will become visible after signing in. |
|     | 22222-E1-XL-<br>C3      |            | Medium       | Product prices will become visible after signing in. |
| D   | 22222-E1-XL             |            | Medium       | Product prices will become visible after signing in. |