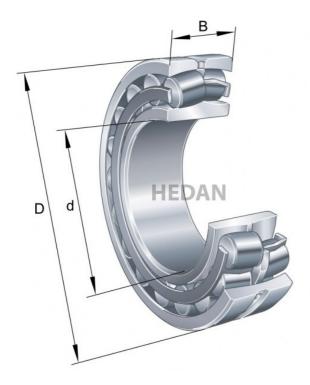

22313

## Variants

|    | Index                  | Attributes | Availability | Price                                                |
|----|------------------------|------------|--------------|------------------------------------------------------|
| •  | 22313-E1-XL-<br>T41A   |            | Low          | Product prices will become visible after signing in. |
| Da | 22313-E1A-<br>XL-M-C3  |            | Out of stock | Product prices will become visible after signing in. |
|    | 22313-E1-XL-<br>K-T41A |            | Out of stock | Product prices will become visible after signing in. |
|    | 22313-E1-XL            |            | Low          | Product prices will become visible after signing in. |
|    |                        |            |              |