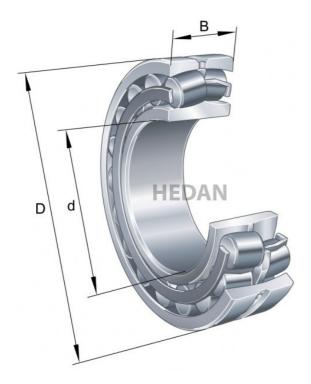

22314

## Variants

|     | Index                 | Attributes | Availability | Price                                                |
|-----|-----------------------|------------|--------------|------------------------------------------------------|
|     | 22314-E1-XL-<br>T41A  |            | Low          | Product prices will become visible after signing in. |
|     | 22314-E1-XL-<br>C4    |            | Low          | Product prices will become visible after signing in. |
|     | 22314-E1-XL           |            | Out of stock | Product prices will become visible after signing in. |
| D d | 22314-E1A-<br>XL-M-C3 |            | Out of stock | Product prices will become visible after signing in. |
|     |                       |            |              |                                                      |