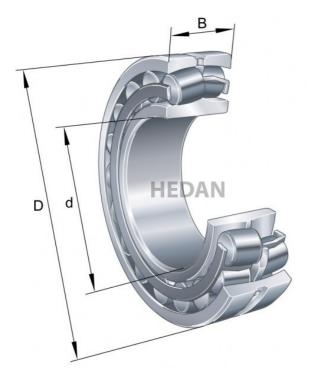

22324

## **Variants**

|     | Index                  | Attributes | Availability | Price                                                |
|-----|------------------------|------------|--------------|------------------------------------------------------|
| 0 9 | 22324-E1-XL-<br>K-C3   |            | Out of stock | Product prices will become visible after signing in. |
| D   | 22324-E1A-<br>XL-K-M   |            | Out of stock | Product prices will become visible after signing in. |
| D d | 22324-E1-XL-<br>K-T41A |            | Low          | Product prices will become visible after signing in. |
|     | 22324-E1-XL            |            | Low          | Product prices will become visible after signing in. |
|     |                        |            |              |                                                      |