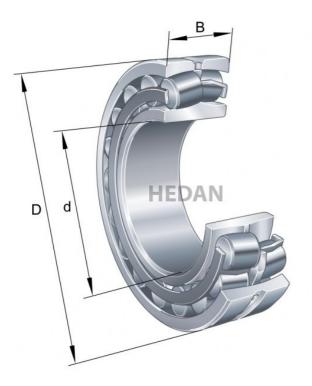

23028

## **Variants**

|      | Index                   | Attributes | Availability | Price                                                |
|------|-------------------------|------------|--------------|------------------------------------------------------|
|      | 23028-E1-XL-<br>TVPB    |            | Out of stock | Product prices will become visible after signing in. |
|      | 23028-E1-XL-<br>K-TVPB  |            | Out of stock | Product prices will become visible after signing in. |
| D d  | 23028-E1A-<br>XL-K-M-C3 |            | Out of stock | Product prices will become visible after signing in. |
| D) d | 23028-E1A-<br>XL-K-M    |            | Out of stock | Product prices will become visible after signing in. |
|      | 23028-E1-XL-<br>TVPB-C3 |            | Out of stock | Product prices will become visible after signing in. |
| D d  | 23028-E1A-<br>XL-M-C3   |            | Out of stock | Product prices will become visible after signing in. |
| D d  | 23028-E1A-<br>XL-M      |            | Out of stock | Product prices will become visible after signing in. |