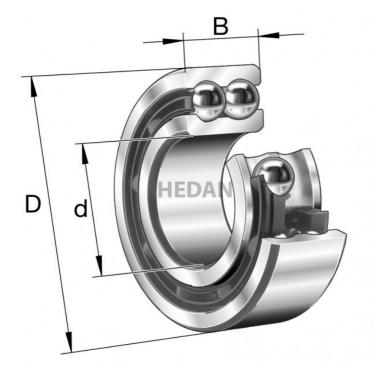

3201-B

## **Variants**

|         | Index                   | Attributes | Availability | Price                                                |
|---------|-------------------------|------------|--------------|------------------------------------------------------|
| D d     | 3201-BB-TVH-<br>C3      |            | Low          | Product prices will become visible after signing in. |
| D d     | 3201-BB-TVH             |            | Low          | Product prices will become visible after signing in. |
| 0 0 6 6 | 3201-BB-2Z-<br>TVH      |            | Medium       | Product prices will become visible after signing in. |
| D d OSC | 3201-BB-<br>2RSR-TVH-C3 |            | Out of stock | Product prices will become visible after signing in. |
| D d 66  | 3201-BB-<br>2RSR-TVH    |            | Out of stock | Product prices will become visible after signing in. |