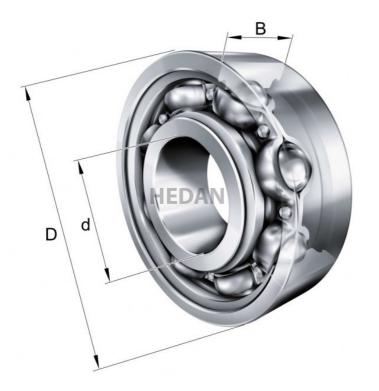

6319-M



## **Variants**

|   | Index               | Attributes | Availability | Price                                                |
|---|---------------------|------------|--------------|------------------------------------------------------|
|   | 6319-M              |            | Low          | Product prices will become visible after signing in. |
|   | 6319-M-C3           |            | Low          | Product prices will become visible after signing in. |
|   | 6319-M-C4           |            | Low          | Product prices will become visible after signing in. |
| 0 | 6319-M-<br>J20AA-C4 |            | Low          | Product prices will become visible after signing in. |
| O | 6319-M-<br>J20AA-C3 |            | Low          | Product prices will become visible after signing