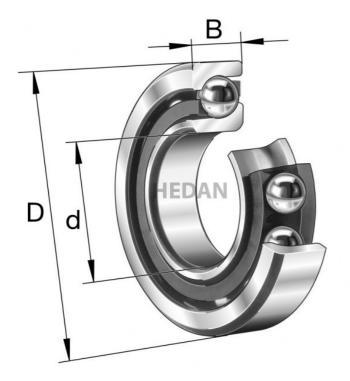

7203-B

## **Variants**

|         | Index                 | Attributes | Availability | Price                                                |
|---------|-----------------------|------------|--------------|------------------------------------------------------|
| D d G   | 7203-B-XL-<br>TVP-UO  |            | Out of stock | Product prices will become visible after signing in. |
| D d B   | 7203-B-XL-<br>2RS-TVP |            | Out of stock | Product prices will become visible after signing in. |
| D d G   | 7203-B-XL-<br>TVP-UA  |            | Low          | Product prices will become visible after signing in. |
| D of CP | 7203-B-XL-JP          |            | Low          | Product prices will become visible after signing in. |
| D d     | 7203-B-XL-<br>TVP     |            | Out of stock | Product prices will become visible after signing in. |