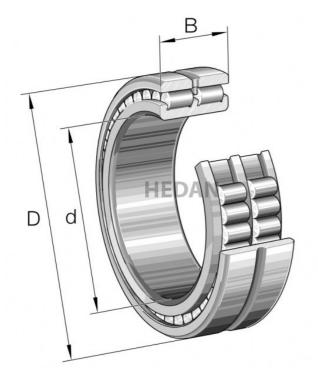

SL0249

## Variants

| Index      | Attributes | Availability | Price                                                   |
|------------|------------|--------------|---------------------------------------------------------|
| SL024918-A |            | Out of stock | Product prices will become visible after signing in.    |
| SL024912-A |            | Out of stock | Product prices will become visible after signing in.    |
| SL024928-A |            | Out of stock | Product prices will become visible after signing in.    |
| SL024940-A |            | Out of stock | Product prices will become visible after signing in.    |
| SL024920-A |            | Out of stock | Product prices will become<br>visible after signing in. |

HEDAN B2B



| SL024944-A | Out of stock | Product prices will become