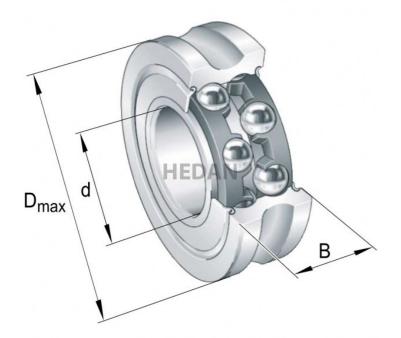

## **Variants**

|                    | Index                | Attributes | Availability | Price                                                |
|--------------------|----------------------|------------|--------------|------------------------------------------------------|
| Dans d             | LFR50/5-6-2Z-<br>HLC |            | Low          | Product prices will become visible after signing in. |
| D <sub>Nov</sub> d | LFR50/8-NPP          |            | High         | Product prices will become visible after signing in. |
| HEDAN              | LFR50/8-6-2Z         |            | Out of stock | Product prices will become visible after signing in. |
| D <sub>mov</sub> d | LFR50/5-4-2Z-<br>HLC |            | Low          | Product prices will become visible after signing in. |
| D <sub>hoo</sub> d | LFR50/8-6-<br>2RS-RB |            | High         | Product prices will become visible after signing in. |