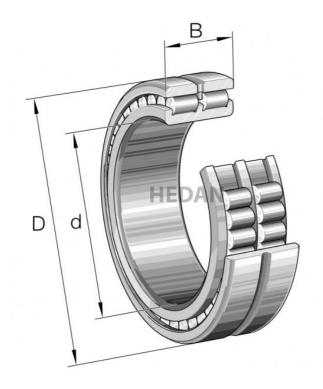

## **SL0248**

## **Variants**

|     | Index             | Attributes | Availability | Price                                                |
|-----|-------------------|------------|--------------|------------------------------------------------------|
| D d | SL024834-A        |            | Out of stock | Product prices will become visible after signing in. |
|     | SL024830-A        |            | Out of stock | Product prices will become visible after signing in. |
|     | SL024830-A-<br>C3 |            | Out of stock | Product prices will become visible after signing in. |
|     | SL024838-A        |            | Out of stock | Product prices will become visible after signing in. |
|     | SL024848-A        |            | Out of stock | Product prices will become visible after signing in. |