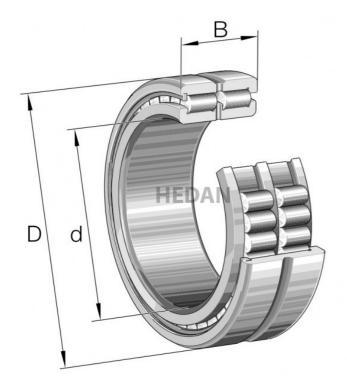

## **SL1850**

## **Variants**

|     | Index             | Attributes | Availability | Price                                                |
|-----|-------------------|------------|--------------|------------------------------------------------------|
| D d | SL185004-A        |            | Out of stock | Product prices will become visible after signing in. |
| D d | SL185012-A        |            | Out of stock | Product prices will become visible after signing in. |
| D d | SL185018-A        |            | Out of stock | Product prices will become visible after signing in. |
| D d | SL185011-A        |            | Low          | Product prices will become visible after signing in. |
| D d | SL185014-A-<br>C3 |            | Out of stock | Product prices will become visible after sig