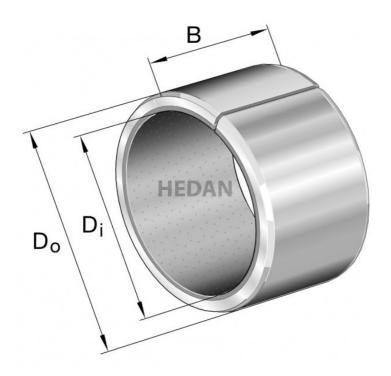

## **Variants**

|                               | Index               | Attributes | Availability | Price                                                |
|-------------------------------|---------------------|------------|--------------|------------------------------------------------------|
| D <sub>0</sub> D <sub>1</sub> | EGB1015-E40-<br>Y   |            | Out of stock | Product prices will become visible after signing in. |
|                               | EGB1010-E40-<br>B-Y |            | High         | Product prices will become visible after signing in. |
| HEDAN                         | EGB1012-E40-<br>Z   |            | Out of stock | Product prices will become visible after signing in. |
| D <sub>0</sub> D <sub>1</sub> | EGB1010-E40-<br>Y   |            | High         | Product prices will become visible after signing in. |