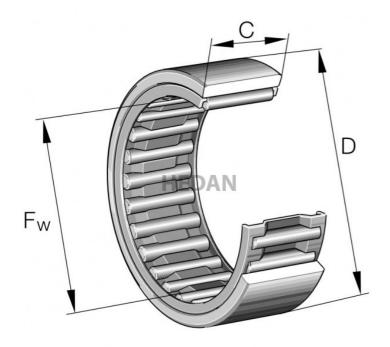

## **RNAO40**

## **Variants**

|                | Index        | Attributes | Availability | Price                                                      |
|----------------|--------------|------------|--------------|------------------------------------------------------------|
| Fo             | RNAO40X55X40 |            | Low          | Product prices will<br>become visible after<br>signing in. |
| Fa             | RNAO40X50X17 |            | Out of stock | Product prices will<br>become visible after<br>signing in. |
| F <sub>w</sub> | RNAO40X50X34 |            | Low          | Product prices will<br>become visible after<br>signing in. |
| F <sub>o</sub> | RNAO40X55X20 |            | Out of stock | Product prices will<br>become visible after<br>signing in. |