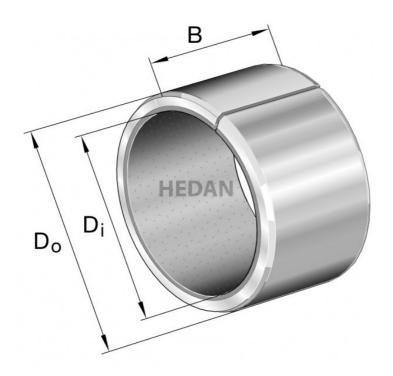

## **Variants**

|                               | Index               | Attributes | Availability | Price                                                |
|-------------------------------|---------------------|------------|--------------|------------------------------------------------------|
| D <sub>0</sub> D <sub>1</sub> | EGB1010-E40-<br>Y   |            | High         | Product prices will become visible after signing in. |
|                               | EGB1010-E40-<br>B-Y |            | High         | Product prices will become visible after signing in. |
| HEDAN                         | EGB1012-E40-<br>Z   |            | Out of stock | Product prices will become visible after signing in. |
| D <sub>0</sub> O <sub>1</sub> | EGB1015-E40-<br>Y   |            | Out of stock | Product prices will become visible after signing in. |