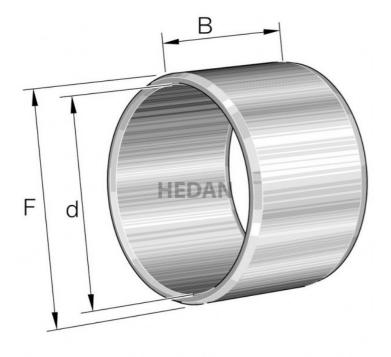

## **IR12X1**

## **Variants**

|    | Index               | Attributes | Availability | Price                                                |
|----|---------------------|------------|--------------|------------------------------------------------------|
| F  | IR12X15X12,5-<br>XL |            | Medium       | Product prices will become visible after signing in. |
| F  | IR12X16X22-<br>XL   |            | Out of stock | Product prices will become visible after signing in. |
| F  | IR12X15X12-<br>XL   |            | High         | Product prices will become visible after signing in. |
| F  | IR12X16X20-<br>XL   |            | Low          | Product prices will become visible after signing in. |
| Fa | IR12X16X16-<br>XL   |            | Out of stock | Product prices will become visible after signing in. |