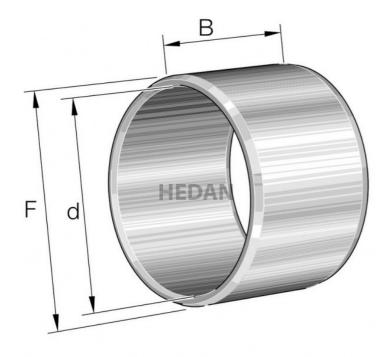

## **IR12X1**

## **Variants**

|    | Index               | Attributes | Availability | Price                                                |
|----|---------------------|------------|--------------|------------------------------------------------------|
| F  | IR12X16X20-<br>XL   |            | Low          | Product prices will become visible after signing in. |
| F  | IR12X16X22-<br>XL   |            | Out of stock | Product prices will become visible after signing in. |
| F  | IR12X15X12,5-<br>XL |            | Medium       | Product prices will become visible after signing in. |
| F  | IR12X15X12-<br>XL   |            | High         | Product prices will become visible after signing in. |
| Fd | IR12X16X16-<br>XL   |            | Out of stock | Product prices will become visible after signing in. |