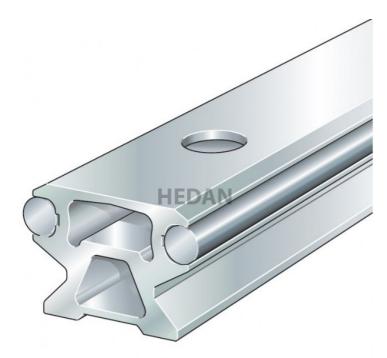

LFS52

## Variants

|       | Index                    | Attributes | Availability | Price                                                |
|-------|--------------------------|------------|--------------|------------------------------------------------------|
| 22    | LFS52-<br>CE/6000        |            | Low          | Product prices will become visible after signing in. |
|       | LFS52/6000               |            | Low          | Product prices will become visible after signing in. |
|       | LFS52-<br>EE/6000        |            | Low          | Product prices will become visible after signing in. |
| Color | LFS52-E/6000             |            | Out of stock | Product prices will become visible after signing in. |
| 0     | LFS52-F/1985-<br>120/115 |            | Out of s