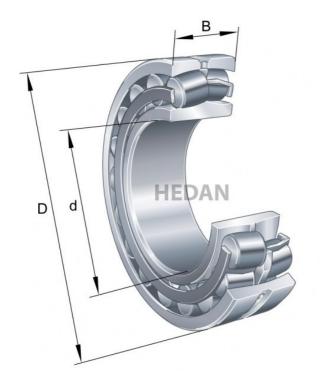

22226

## Variants

|     | Index                   | Attributes | Availability | Price                                                |
|-----|-------------------------|------------|--------------|------------------------------------------------------|
|     | 22226-E1-XL-<br>C4      |            | Out of stock | Product prices will become visible after signing in. |
|     | 22226-E1-XL-<br>C3      |            | Out of stock | Product prices will become visible after signing in. |
|     | 22226-E1-XL             |            | Low          | Product prices will become visible after signing in. |
| D d | 22226-E1A-<br>XL-M-C3   |            | Out of stock | Product prices will become visible after signing in. |
|     | 22226-E1-XL-<br>K-C3    |            | Low          | Product prices will become visible after signing in. |
| D d | 22226-E1A-<br>XL-M      |            | Out of stock | Product prices will become visible after signing in. |
| D d | 22226-E1A-<br>XL-K-M-C3 |            | Out of stock | Product prices will become visible after signing in. |
|     | 22226-E1-XL-<br>K       |            | Low          | Product prices will become visible after signing in. |