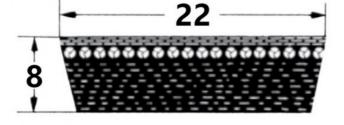

## SVX-22

Szerokość pasa [mm] = 22 Wysokość pasa [mm] = 8 Długość wewnętrzna Li [mm] = 1060 Kąt [°] = 27