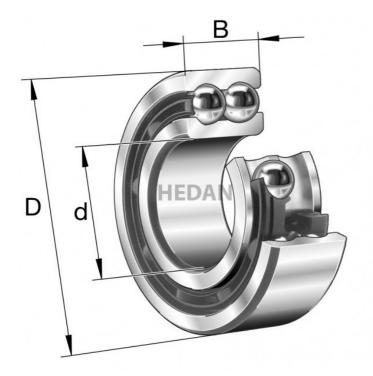

3208-B

## **Variants**

|        | Index                      | Attributes | Availability | Price                                                |
|--------|----------------------------|------------|--------------|------------------------------------------------------|
| D d    | 3208-BD-XL-<br>TVH-L285-C3 |            | Out of stock | Product prices will become visible after signing in. |
| D d Co | 3208-BD-XL-<br>2Z-TVH-C3   |            | Out of stock | Product prices will become visible after signing in. |
| D d    | 3208-BD-XL-<br>2Z-TVH      |            | Out of stock | Product prices will become visible after signing in. |
|        | 3208-BD-XL-<br>TVH-C3      |            | Out of stock | Product prices will become visible after signing in. |
| D d    | 3208-BD-XL-<br>2HRS-TVH    |            | Out of stock | Product prices will become visible after signing in. |
| D d    | 3208-BD-XL-<br>TVH         |            | Out of stock | Product prices will become visible after signing in. |
| D d B  | 3208-BD-XL-<br>2HRS-TVH-C3 |            | Out of stock | Product prices will become visible after signing in. |