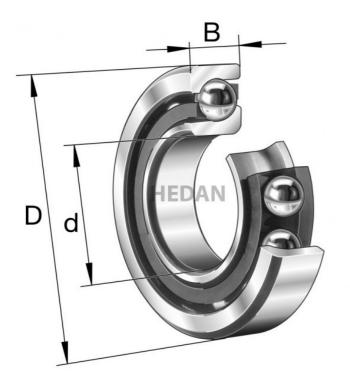

7201-B

## **Variants**

|       | Index                 | Attributes | Availability | Price                                                |
|-------|-----------------------|------------|--------------|------------------------------------------------------|
| D d B | 7201-B-XL-JP          |            | Out of stock | Product prices will become visible after signing in. |
| D d G | 7201-B-XL-<br>TVP-UO  |            | High         | Product prices will become visible after signing in. |
| D d B | 7201-B-XL-<br>2RS-TVP |            | Low          | Product prices will become visible after signing in. |
| D d B | 7201-B-XL-<br>TVP-UA  |            | Low          | Product prices will become visible after signing in. |
| D d B | 7201-B-XL-<br>TVP     |            | Medium       | Product prices will become visible after signing in. |