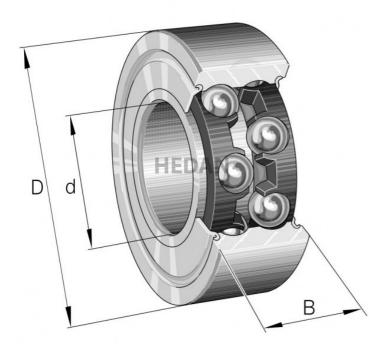

3206-B

## **Variants**

|               | Index                      | Attributes | Availability | Price                                                |
|---------------|----------------------------|------------|--------------|------------------------------------------------------|
| D of Sec      | 3206-BD-XL-<br>2Z-TVH      |            | Out of stock | Product prices will become visible after signing in. |
| D d           | 3206-BD-XL-<br>2HRS-TVH-C3 |            | Out of stock | Product prices will become visible after signing in. |
| 0 0 0 0 0 0 0 | 3206-BD-XL-<br>2Z-TVH-C3   |            | Out of stock | Product prices will become visible after signing in. |
|               | 3206-BD-XL-<br>TVH         |            | Medium       | Product prices will become visible after signing in. |
| D d B         | 3206-BD-XL-<br>2HRS-TVH    |            | Out of stock | Product prices will become visible after signing in. |
|               | 3206-BD-XL-<br>TVH-C3      |            | Medium       | Product prices will become visible after signing in. |