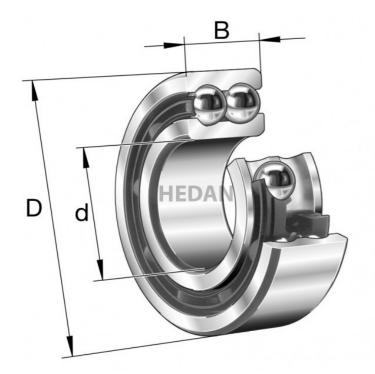

3206-B

## **Variants**

|               | Index                      | Attributes | Availability | Price                                                |
|---------------|----------------------------|------------|--------------|------------------------------------------------------|
| D d           | 3206-BD-XL-<br>TVH         |            | Medium       | Product prices will become visible after signing in. |
| D of B        | 3206-BD-XL-<br>2HRS-TVH-C3 |            | Out of stock | Product prices will become visible after signing in. |
| D of See      | 3206-BD-XL-<br>2Z-TVH-C3   |            | Out of stock | Product prices will become visible after signing in. |
| D d S B       | 3206-BD-XL-<br>2HRS-TVH    |            | Out of stock | Product prices will become visible after signing in. |
| D d           | 3206-BD-XL-<br>TVH-C3      |            | Medium       | Product prices will become visible after signing in. |
| 0 0 0 0 0 0 0 | 3206-BD-XL-<br>2Z-TVH      |            | Out of stock | Product prices will become visible after signing in. |