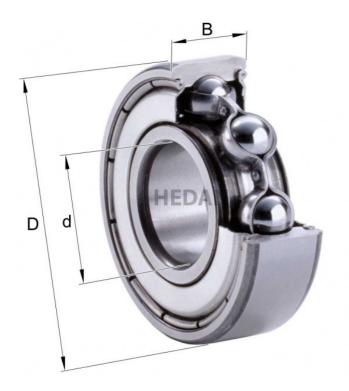

6301-2



## **Variants**

|       | Index             | Attributes | Availability | Price                                                |
|-------|-------------------|------------|--------------|------------------------------------------------------|
|       | 6301-2Z           |            | High         | Product prices will become visible after signing in. |
|       | 6301-2Z-C3        |            | High         | Product prices will become visible after signing in. |
| HEDAN | 6301-2Z-<br>CODEX |            | Out of stock | Product prices will become visible after signing in. |
|       | 6301-2RSR-C3      |            | High         | Product prices will become visible after signing in. |
|       | 6301-2RSR         |            | High         | Product prices will become visible