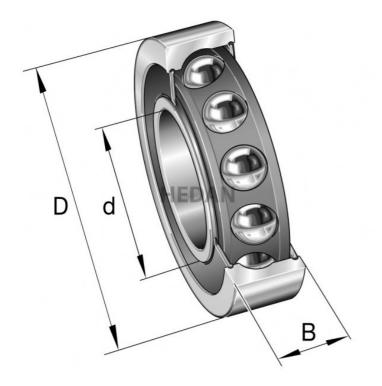

7202-В

## Variants

|                                         | Index                 | Attributes | Availability | Price                                                   |
|-----------------------------------------|-----------------------|------------|--------------|---------------------------------------------------------|
| D d C C C C C C C C C C C C C C C C C C | 7202-B-XL-<br>2RS-TVP |            | Out of stock | Product prices will become visible after signing in.    |
|                                         | 7202-B-XL-<br>TVP-UO  |            | Low          | Product prices will become<br>visible after signing in. |
| P e B                                   | 7202-B-XL-<br>TVP-UA  |            | Low          | Product prices will become visible after signing in.    |
|                                         | 7202-B-XL-<br>TVP     |            | High         | Product prices will become visible after signing in.    |