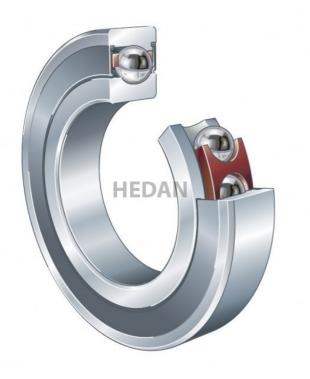

B7003



## Variants

|   | Index                     | Attributes | Availability | Price                                                |
|---|---------------------------|------------|--------------|------------------------------------------------------|
| C | B7003-E-<br>2RSD-T-P4S-UI | -          | Medium       | Product prices will become visible after signing in. |
| G | B7003-C-T-<br>P4S-UL      |            | Low          | Product prices will become visible after signing in. |
| G | B7003-E-T-<br>P4S-UL      |            | High         | Product prices will become visible after signing in. |
| G | B7003-C-T-<br>P4S-DUL     |            | Out of stock | Product prices will become visible after signing in. |
| G | B7003-C-T-<br>P4S-UM      |            | Out of stock | Product pric