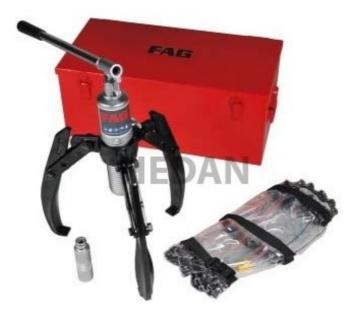

PULLER

## Variants

|       | Index                         | Attributes | Availability | Price                                                   |
|-------|-------------------------------|------------|--------------|---------------------------------------------------------|
| (Pase | PULLER-<br>HYD100             |            | Out of stock | Product prices will become<br>visible after signing in. |
|       | PULLER-<br>TRISECTION-<br>100 |            | Out of stock | Product prices will become<br>visible after signing in. |
|       | PULLER-<br>TRISECTION-<br>160 |            | Out of stock | Product prices will become visible after signing in.    |
| A     | PULLER-<br>3ARM230            |            | Out of stock | Product prices will become visible after signing in.    |